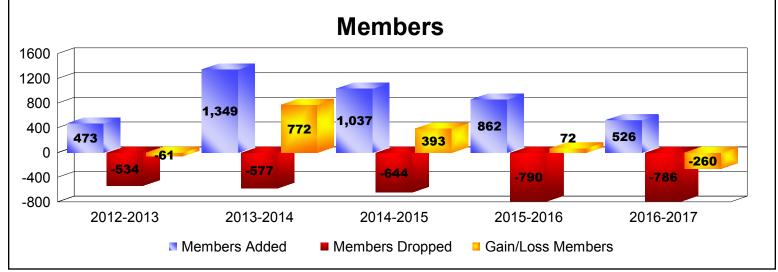

District 335 B

As of June 2017 Cumulative

| Year      | New<br>Clubs | Dropped<br>Clubs | Gain/<br>Loss<br>Clubs | New<br>Members | Charter<br>Members | Reinstate<br>Members | Transfer<br>Members | Total<br>Member<br>Added | Total<br>Members<br>Dropped | Gain/<br>Loss<br>Members |
|-----------|--------------|------------------|------------------------|----------------|--------------------|----------------------|---------------------|--------------------------|-----------------------------|--------------------------|
| 2012-2013 | 1            | 0                | 1                      | 386            | 26                 | 26                   | 35                  | 473                      | -534                        | -61                      |
| 2013-2014 | 0            | -6               | -6                     | 1315           | 0                  | 11                   | 23                  | 1349                     | -577                        | 772                      |
| 2014-2015 | 0            | -5               | -5                     | 996            | 0                  | 6                    | 35                  | 1037                     | -644                        | 393                      |
| 2015-2016 | 1            | -1               | 0                      | 805            | 31                 | 7                    | 19                  | 862                      | -790                        | 72                       |
| 2016-2017 | 0            | -5               | -5                     | 480            | 0                  | 20                   | 26                  | 526                      | -786                        | -260                     |
| Average   | 0            | -3               | -3                     | 796            | 11                 | 14                   | 28                  | 849                      | -666                        | 183                      |