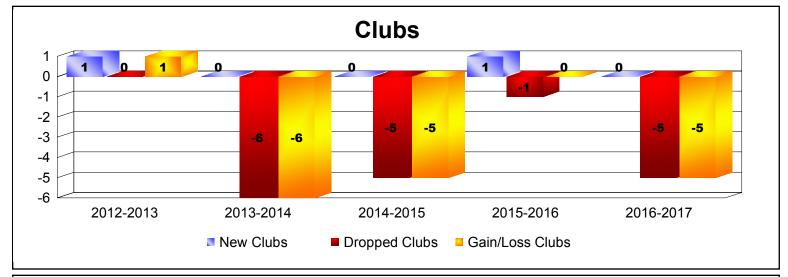

District 335 B

As of June 2017 Cumulative

| Year      | New<br>Clubs | Dropped<br>Clubs | Gain/<br>Loss<br>Clubs | New<br>Members | Charter<br>Members | Reinstate<br>Members | Transfer<br>Members | Total<br>Member<br>Added | Total<br>Members<br>Dropped | Gain/<br>Loss<br>Members |
|-----------|--------------|------------------|------------------------|----------------|--------------------|----------------------|---------------------|--------------------------|-----------------------------|--------------------------|
| 2012-2013 | 1            | 0                | 1                      | 386            | 26                 | 26                   | 35                  | 473                      | -534                        | -61                      |
| 2013-2014 | 0            | -6               | -6                     | 1315           | 0                  | 11                   | 23                  | 1349                     | -577                        | 772                      |
| 2014-2015 | 0            | -5               | -5                     | 996            | 0                  | 6                    | 35                  | 1037                     | -644                        | 393                      |
| 2015-2016 | 1            | -1               | 0                      | 805            | 31                 | 7                    | 19                  | 862                      | -790                        | 72                       |
| 2016-2017 | 0            | -5               | -5                     | 480            | 0                  | 20                   | 26                  | 526                      | -786                        | -260                     |
| Average   | 0            | -3               | -3                     | 796            | 11                 | 14                   | 28                  | 849                      | -666                        | 183                      |